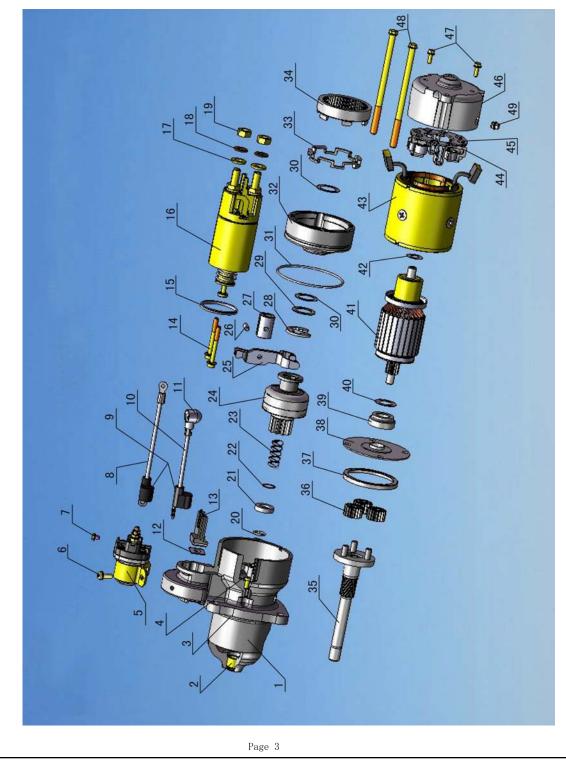

|

If you have any questions regarding this information please contact us:

Prestolite Electric Beijing Ltd.

Songzhuang, TongZhou Beijing 101118, PRC Phone: 86 10 69596333 www.prestolite-bj.com



# Technical Service Parts Breakdown

| Group: | M93R 24V 6KW               | Notes:                                                    |
|--------|----------------------------|-----------------------------------------------------------|
| Form:  |                            | Refer to M93R30XXSE-0000-DWG for major component drawing. |
| Date:  | November 18, 2010          |                                                           |
| File:  | Starter Parts List Section |                                                           |

### M93R30XXSE Starter Motor exploded illustration